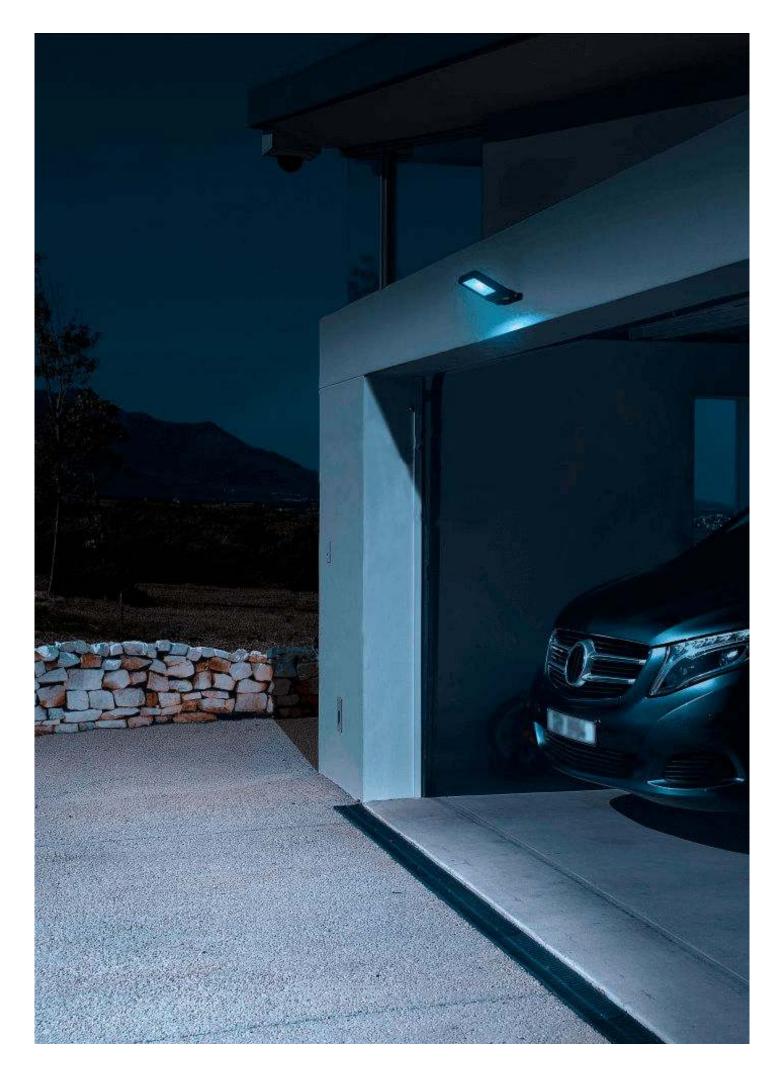

## LED FLOODLIGHTS

Introducing the OLLO Exclusive Floodlights with Sensor Ready System: Setting a New Standard in Lighting

In today's world, high-quality lighting is essential, and OLLO rises to the occasion with its new line of OLLO Exclusive floodlights featuring the Sensor Ready system. These floodlights represent the ideal blend of advanced technology, reliability, and efficiency, making them indispensable for a wide range of applications.

## RGB LED FLOODLIGHTS

OLLO floodlights come with a remote control, allowing you to easily change colors from a variety of shades or customize lighting scenarios for any mood or event. Whether it's a romantic evening, an outdoor party, or festive illumination, OLLO helps you focus on the most important details. The floodlights have an IP66 protection class, ensuring complete protection from dust and powerful jets of water, making them reliable in any weather conditions, including rain, snow, or heat. The Sensor Ready system makes light control even more intelligent by allowing you to connect additional sensors to automate the switching on or adjustment of lighting based on movement, time of day, or other parameters. With OLLO, you don't just light up the space, you create comfort and coziness intelligently.