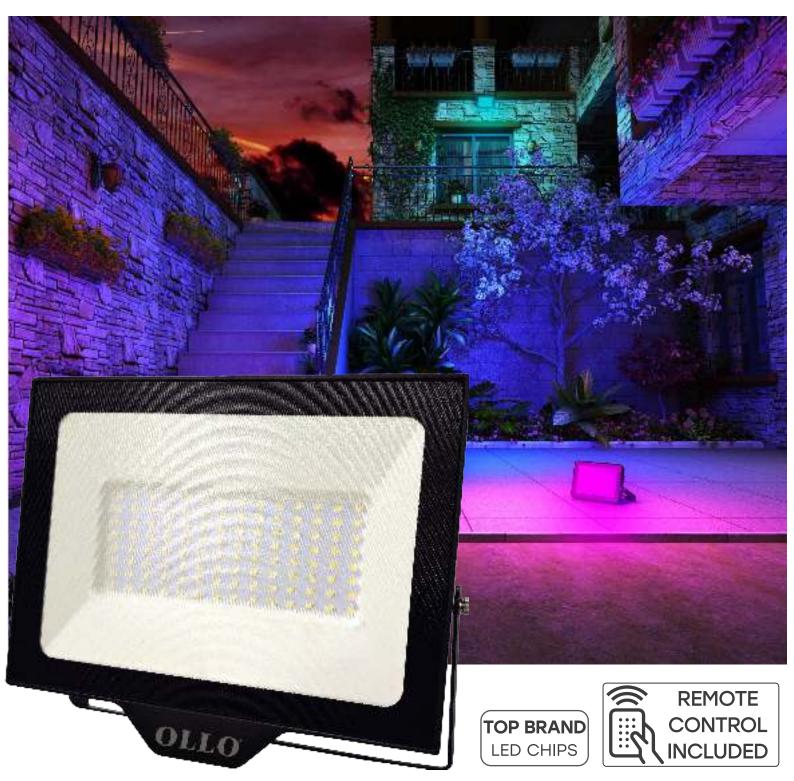

## RGB LED FLOODLIGHTS

In today's world, highquality lighting is essential, and OLLO rises to the occasion with its new line of OLLO Exclusive floodlights featuring the Sensor Ready system. These floodlights represent the ideal blend of advanced technology, reliability, and efficiency, making them indispensable for a wide range of applications.

• RGB - multicolor • AC220-240V • 110° • IP65

• PF>0.9 • CRI>80 • EEI: E • Warranty 3 years

| 4752233014847 | 20W | 1900Lm | 122x94x28 mm  |
|---------------|-----|--------|---------------|
| 4752233014854 | 50W | 4750Lm | 187x147x28 mm |

## RGB LED FLOODLIGHTS

OLLO floodlights come with a remote control, allowing you to easily change colors from a variety of shades or customize lighting scenarios for any mood or event. Whether it's a romantic evening, an outdoor party, or festive illumination, OLLO helps you focus on the most important details. The floodlights have an IP66 protection class, ensuring complete protection from dust and powerful jets of water, making them reliable in any weather conditions, including rain, snow, or heat. The Sensor Ready system makes light control even more intelligent by allowing you to connect additional sensors to automate the switching on or adjustment of lighting based on movement, time of day, or other parameters. With OLLO, you don't just light up the space, you create comfort and coziness intelligently.