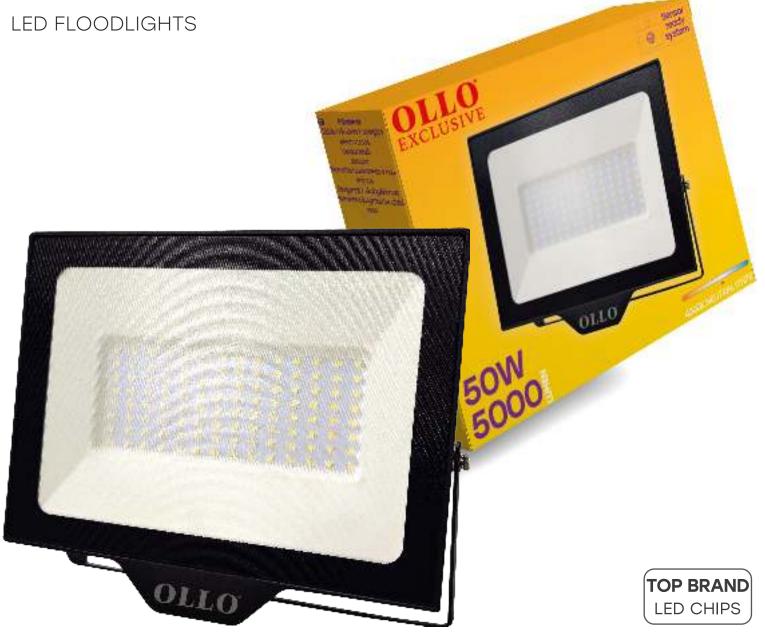

## LED FLOODLIGHTS

Introducing the OLLO Exclusive Floodlights with Sensor Ready System: Setting a New Standard in Lighting

In today's world, high-quality lighting is essential, and OLLO rises to the occasion with its new line of OLLO Exclusive floodlights featuring the Sensor Ready system. These floodlights represent the ideal blend of advanced technology, reliability, and efficiency, making them indispensable for a wide range of applications.

| + 4000K - neutral white (RGB for 20W and 50W version) + AC220-240V + 110° + IP6 | 5 |
|---------------------------------------------------------------------------------|---|
| • PF>0.9 • CRI>80 • EEI: E • Warranty 3 years                                   |   |

| 4752233014793 | 10W  | 1000Lm  | 101x72x28 mm      |
|---------------|------|---------|-------------------|
| 4752233014809 | 20W  | 2000Lm  | 122x94x28 mm      |
| 4752233014816 | 50W  | 5000Lm  | 184x147x28 mm     |
| 4752233014823 | 100W | 10000Lm | 272x225x30 mm     |
| 4752233014830 | 150W | 15000Lm | 337x262x31.5 mm   |
| 4752233014939 | 200W | 20000Lm | 397.4x299x31.5 mm |