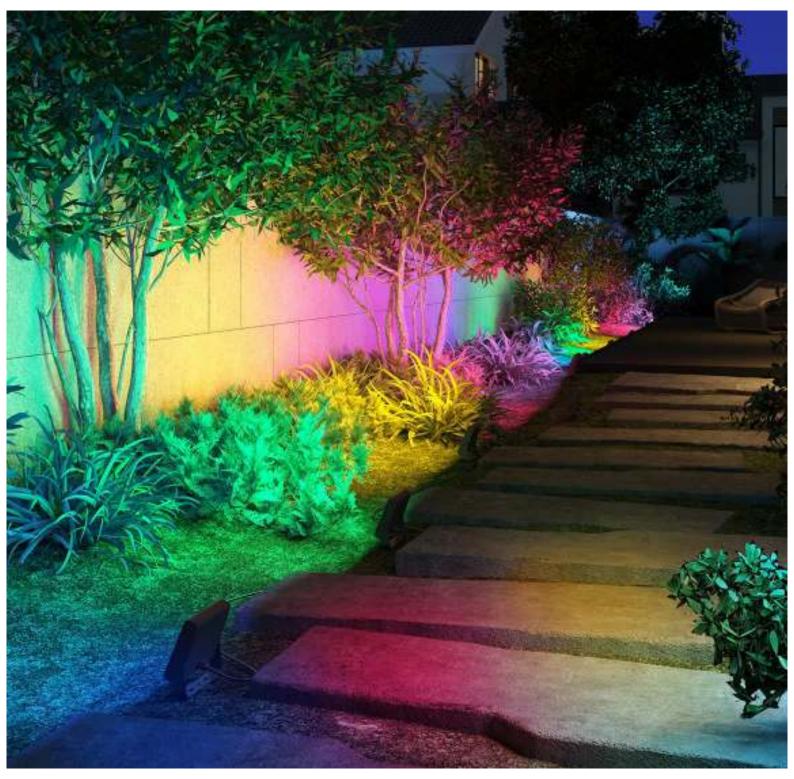

## RGB LED FLOODLIGHTS

OLLO floodlights come with a remote control, allowing you to easily change colors from a variety of shades or customize lighting scenarios for any mood or event. Whether it's a romantic evening, an outdoor party, or festive illumination, OLLO helps you focus on the most important details. The floodlights have an IP66 protection class, ensuring complete protection from dust and powerful jets of water, making them reliable in any weather conditions, including rain, snow, or heat. The Sensor Ready system makes light control even more intelligent by allowing you to connect additional sensors to automate the switching on or adjustment of lighting based on movement, time of day, or other parameters. With OLLO, you don't just light up the space, you create comfort and coziness intelligently.